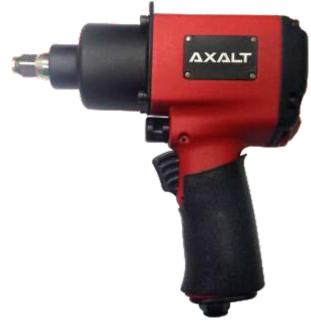

## 1/2" Pneumatic Impact Wrench

Best pneumatic tool for heavy duty applications for Car repair and maintenance workshops. Very powerful and adjustable speed controls. High performance twin hammer mechanism which is vibration free even in under load.

| TECHNICAL SPECIFICATIONS |        |                 |  |
|--------------------------|--------|-----------------|--|
| Sq. Dr                   |        | 1/2"            |  |
| Free Speed               | RPM    | 8000            |  |
| Max Torque               | ft-LB  | »550            |  |
|                          | NM     | 746             |  |
| Net Weight               |        | 2.7 kg          |  |
| AirInlet                 |        | 1/4"            |  |
| Anvil Length             |        | 1"              |  |
| Air Consumption          | CFM    | 8.83            |  |
|                          | M3/min | 0.25            |  |
| Air Pressure             |        | 90 Psi, 6.2 Bar |  |
| Sound Pressure           | dB(A)  | 99              |  |
| Mechanism                |        | Twin            |  |
| Hose Size                |        | 3/8"            |  |
| Exhaust system           |        | Front           |  |