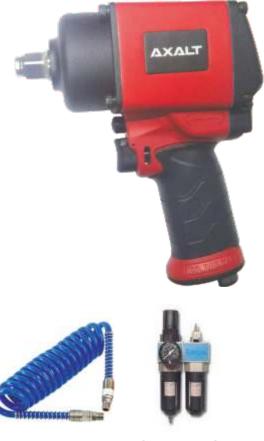

## 1/2" Pneumatic Impact Wrench - Short

| TECHNICAL SPECIFICATIONS |        |                 |  |
|--------------------------|--------|-----------------|--|
| Sq. Dr                   |        | 1/2"            |  |
| Free Speed               | RPM    | 10000           |  |
| Max Torque               | ft-LB  | »550            |  |
|                          | NM     | 746             |  |
| Net Weight               |        | 2 kg            |  |
| Air Inlet                |        | 1/4"            |  |
| Anvil Length             |        | 1" ( 25.4mm)    |  |
| Air Consumption          | CFM    | 9.89            |  |
|                          | M3/min | 0.28            |  |
| Air Pressure             |        | 90 Psi, 6.2 Bar |  |
| Sound Pressure           | dB(A)  | 100             |  |
| Mechanism                |        | Twin            |  |
| Hose Size                |        | 3/8"            |  |
| Exhaust system           |        | Handle          |  |

Sockets

**QRC & Couplers** 

Hoses

1/2 FRL SA